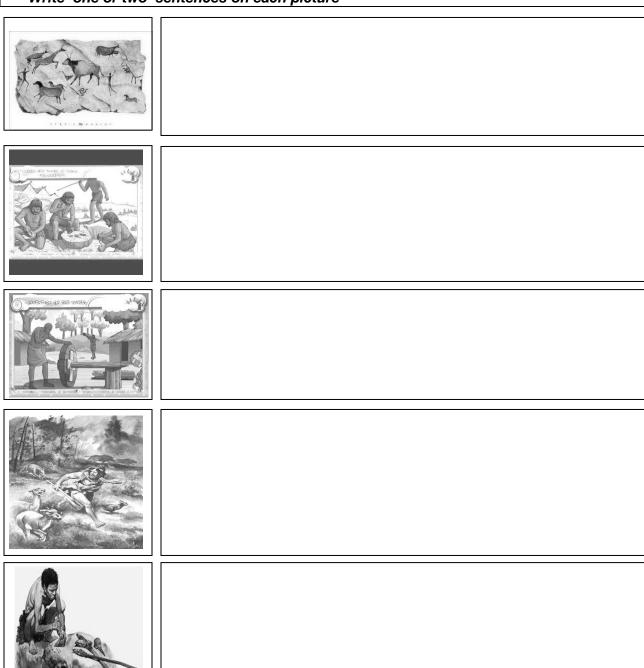

V- Answer in one word only-How was the situation in Maharashtra under the rule of Nizamshah of Ahmadnagar and Adilshah of Bijapur?

# Nizamshah of Ahmadnagar Adilshah of Bijapur Maharashtra was-There outlook was not-

The people were-

They were each other's sworn-

- The people could not celebrate their-

| •   | The people could not worship their-                              |
|-----|------------------------------------------------------------------|
| VI  | - Answer the following questions-                                |
| Q.  | 1 Name the kings who looked after the welfare of their subjects? |
| An  | S                                                                |
|     |                                                                  |
| Q.2 | 2 In which time period did Shivaji Maharaj live?                 |
| An  | S                                                                |
|     |                                                                  |