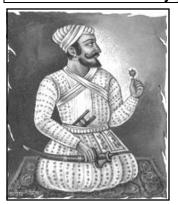

V- Answer in one word only-How was the situation in Maharashtra under the rule of Nizamshah of Ahmadnagar and Adilshah of Bijapur?

# Nizamshah of Ahmadnagar Adilshah of Bijapur Maharashtra was-There outlook was not-

The people were-

They were each other's sworn-

- The people could not celebrate their-

| •   | The people could not worship their-                              |
|-----|------------------------------------------------------------------|
| VI  | - Answer the following questions-                                |
| Q.  | 1 Name the kings who looked after the welfare of their subjects? |
| An  | S                                                                |
|     |                                                                  |
| Q.2 | 2 In which time period did Shivaji Maharaj live?                 |
| An  | S                                                                |
|     |                                                                  |